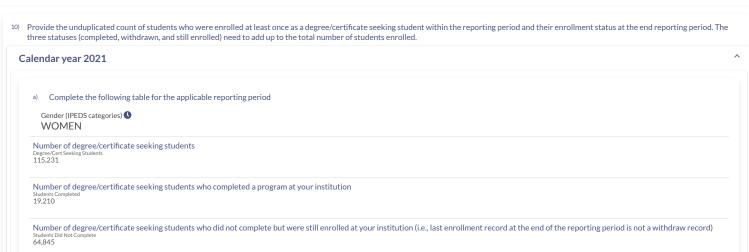

Complete the following table:

When IPEDS definitions apply (Categories labeled with "(IPEDS categories)" in the form), use the same category for each student that is used to report to IPEDS. For the second and third annual HEERF reports (reporting on calendar years 2021 and 2022 in early 2022 and early 2023 and early 2024 and early 2024 and early 2023 and early 2024 and early 2024 and early 2023 and early 2024 and early 20 respectively), if a student is not reported to IPEDS, for example because they are not enrolled for credit in courses that could lead to an award, then report that student under "Students not categorized in IPEDS." In the fourth, and fifth annual HEERF reports "Students not categorized in IPEDS" will no longer be an option in the form and institutions will need to track all of their students (regardless of if they would be included in IPEDS enrollment counts) and categorize them using the IPEDS classification methodology