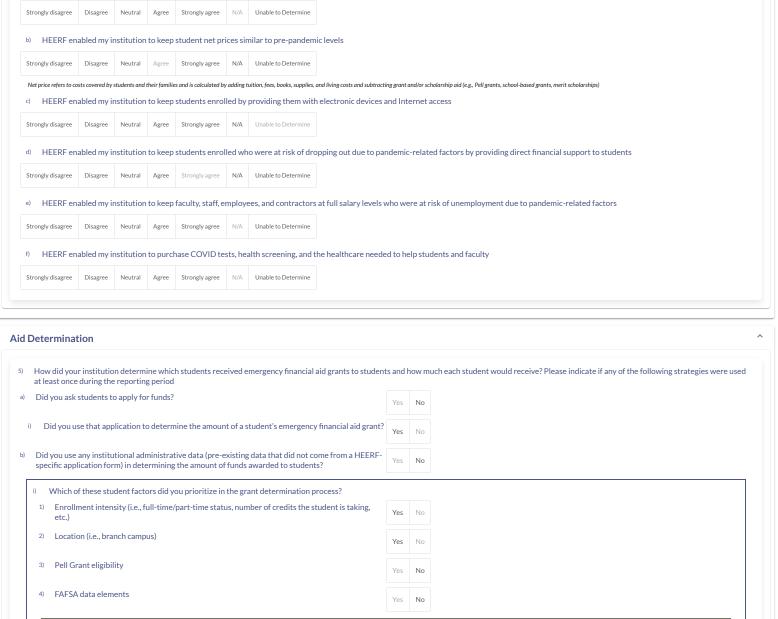

### How Aid Helped

- 4) How has HEERF helped your institution and your students?
- a) HEERF enabled my institution to continue offering planned programs (i.e., programs of study listed in our course catalog) that were at risk of discontinuation due to pandemic-related factors

5/2/2022, 9:04:22 AM

**Aid Distribution** How did your institution distribute the emergency financial aid grants to students? Checks Electronic funds transfer / Direct deposit No Yes Debit cards Yes No Payment apps Yes e) Other Yes

# **Emergency Grants - Guidance**

Did your institution provide any instructions, directions, or guidance to students (e.g., FAQs) about the emergency financial aid grants upon disbursement?

 $Upload\ PDF/MS\ Word\ document\ instructions, directions, or\ guidance.\ Include\ screenshots\ of\ relevant\ websites$ 